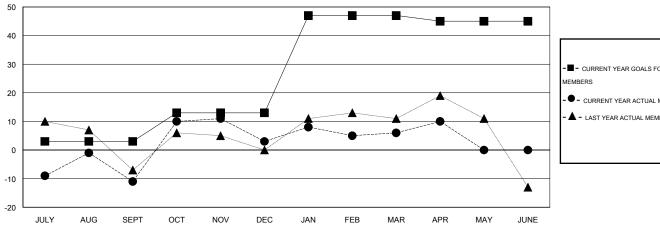

## GOALS AND ACTUAL MEMBERS CUMULATIVE

| -=-  | CURRENT YEAR GOALS FOR NEW |  |
|------|----------------------------|--|
| МЕМВ | ERS                        |  |

- CURRENT YEAR ACTUAL MEMBERS

- LAST YEAR ACTUAL MEMBERS